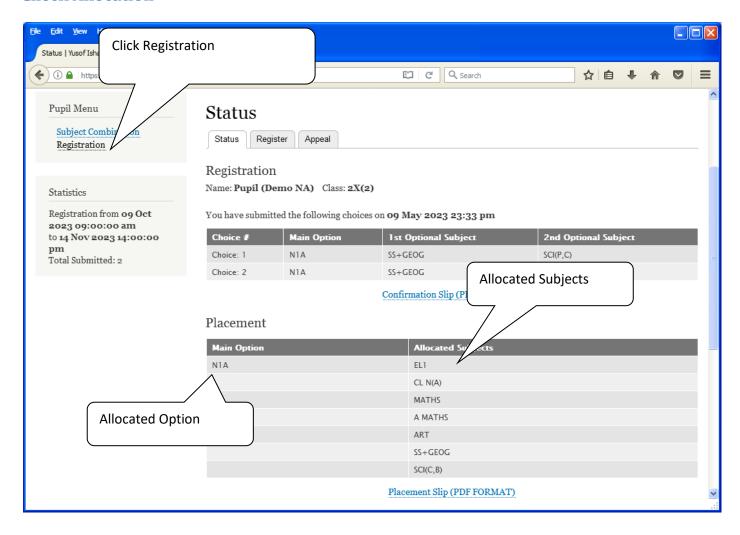

|
|----------------------------------|------------|----------|-------|---------------|
| Name: Pupil (Demo NA) (2X_02_23) |            |          |       | Class: 2X (2) |
| Choice 1:                        | N1A        |          |       |               |
| Main Subjects:                   | EL1<br>ART | MTL      | MATHS | A MATHS       |
| Optional Subjects:               | SS+GEOG    | SCI(P,C) |       |               |
| Choice 2:                        | N1A        |          |       |               |
| Main Subjects:                   | EL1<br>ART | MTL      | MATHS | A MATHS       |
| Optional Subjects:               | SS+GEOG    | SCI(C,B) |       |               |

This confirmation slip has been submitted with parent's / guardian's consent.

#### **Check Allocation**



Printed On: 4-Nov-2023

## Yusof Ishak Secondary School

8 Sumang Walk Singapore 828676

## **Subject Combination for Secondary Three**

Placement Slip

Name: Pupil (Demo NA) (2X\_02\_23) Class: 2X (2)

Placement: N1A

Allocated Subjects: EL1 CL N(A) MATHS A MATHS

ART SS+GEOG SCI(C,B)

This confirmation slip has been submitted with parent's / guardian's consent.

#### **APPEAL**



# Note:

You may change your Appeal any time before the Appeal Closing Date.

## **Appeal Info**



#### **Check Final Allocation**