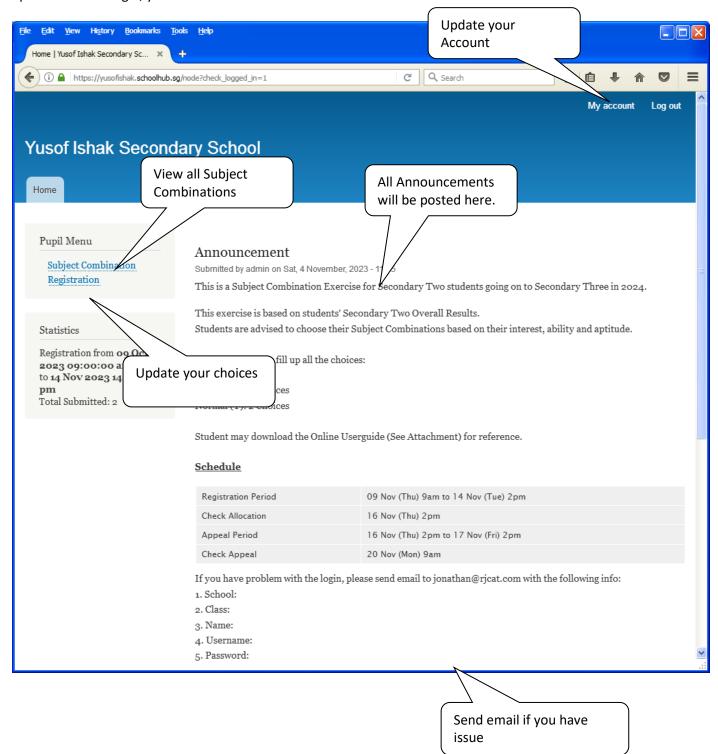

#### **Main Menu**

Upon Successful login, you will see the main menu

### **Update User Account**

This is Optional. You may change your password and update your email address before you proceed to your Subject Combination choices.

## **Registration of Choices**