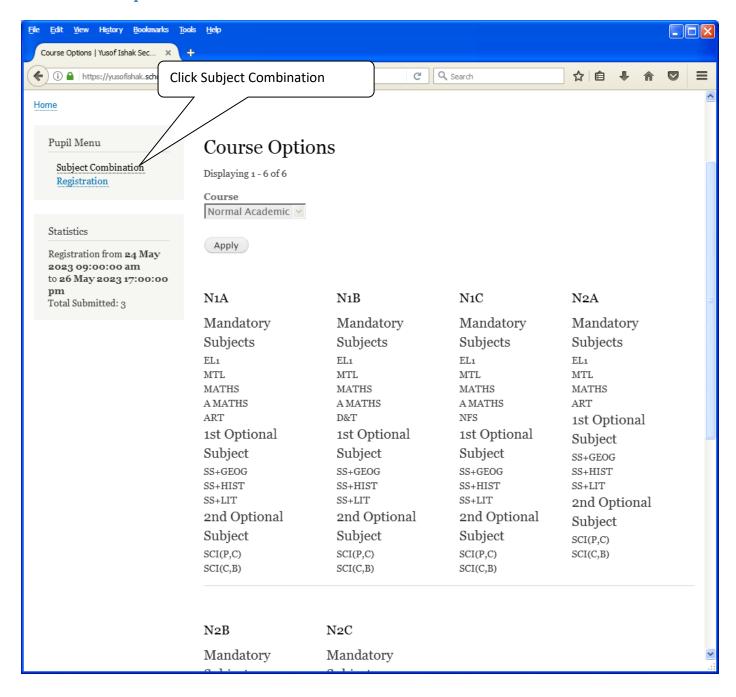

#### YUSOF ISHAK SECONDARY SCHOOL

# <u>Subject Combination Option User Guide for NA/NT Students</u> (<u>Updated on 6 Nov 2023</u>)

# URL: https://yusofishak.schoolhub.sg

#### Log in



#### Steps

- Enter Username
- Enter Password
- Click on Log in button

#### **Main Menu**

Upon Successful login, you will see the main menu



### **Update User Account**

This is Optional. You may change your password and update your email address before you proceed to your Subject Combination choices.



#### **Steps**

- Enter current password
- Update email address
- Enter New Password (leave blank if you want to retain current password)
- Click on Save button

#### **View Course Options**



## **Registration of Choices**



#### **Steps**

- Click on Registration
- Select your choices



- Enter Remarks (if any)
- Tick the box "This registration is submitted with parent's / guardian's consent."
- **Click Submit Button**

#### Note:

You may change your choices any time before the closing date.

## **Print Confirmation Slip**

Once you have submitted successfully, you may proceed to print the Confirmation Slip.



Printed On: 4-Nov-2023

# Yusof Ishak Secondary School

8 Sumang Walk Singapore 828676

## Subject Combination for Secondary Three

| Confirmation Slip                |            |          |       |               |
|----------------------------------|------------|----------|-------|---------------|
| Name: Pupil (Demo NA) (2X_02_23) |            |          |