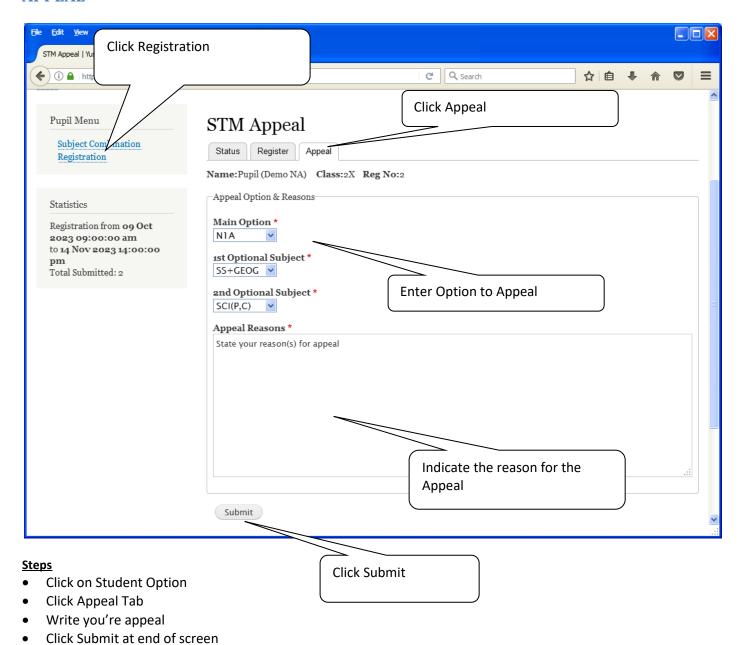

| SS+GEOG    | SCI(P,C) |       |               |
| Choice 2:                        | N1A        |          |       |               |
| Main Subjects:                   | EL1<br>ART | MTL      | MATHS | A MATHS       |
| Optional Subjects:               | SS+GEOG    | SCI(C,B) |       |               |

This confirmation slip has been submitted with parent's / guardian's consent.

#### **Check Allocation**



Printed On: 4-Nov-2023

## Yusof Ishak Secondary School

8 Sumang Walk Singapore 828676

## **Subject Combination for Secondary Three**

Placement Slip

Name: Pupil (Demo NA) (2X\_02\_23) Class: 2X (2)

Placement: N1A

Allocated Subjects: EL1 CL N(A) MATHS A MATHS

ART SS+GEOG SCI(C,B)

This confirmation slip has been submitted with parent's / guardian's consent.

#### **APPEAL**



# Note:

You may change your Appeal any time before the Appeal Closing Date.

## **Appeal Info**



#### **Check Final Allocation**