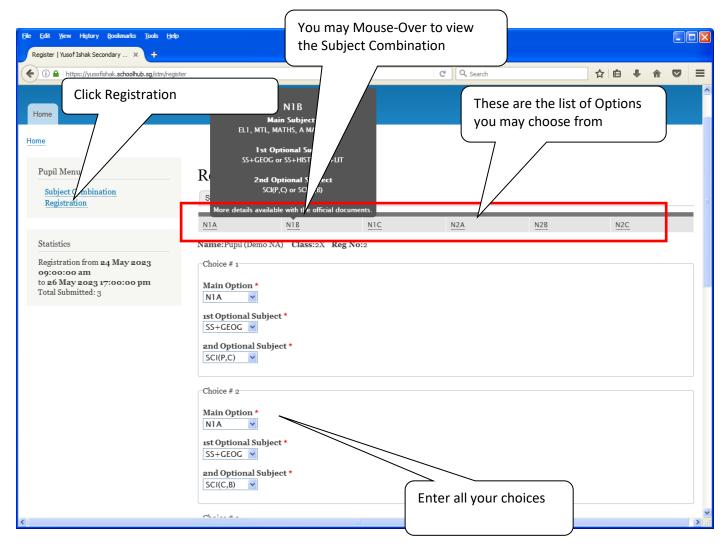

## **Registration of Choices**

#### **Steps**

- Click on Registration
- Select your choices

- Enter Remarks (if any)
- Tick the box "This registration is submitted with parent's / guardian's consent."
- **Click Submit Button**