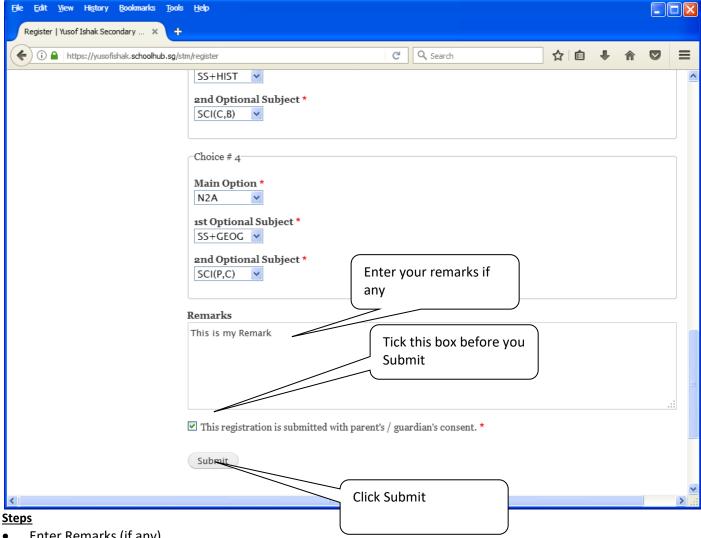

#### **Steps**

- Click on Registration
- Select your choices

- Enter Remarks (if any)
- Tick the box "This registration is submitted with parent's / guardian's consent."
- **Click Submit Button**