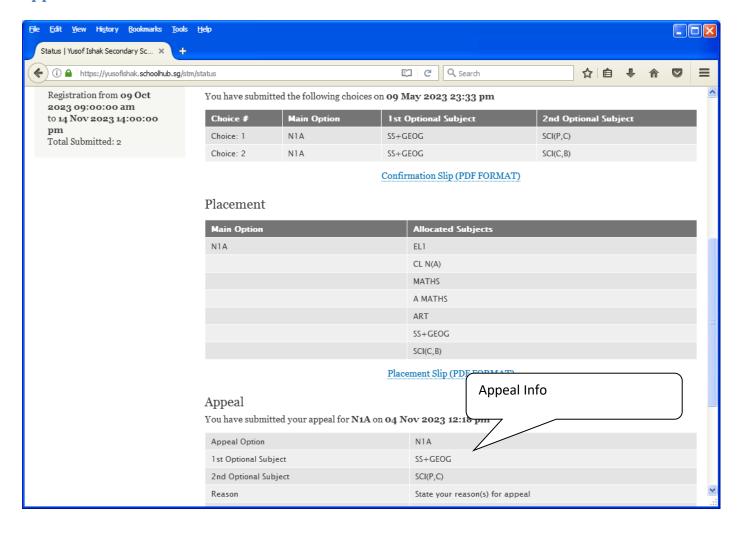

# Note:

You may change your Appeal any time before the Appeal Closing Date.

## **Appeal Info**