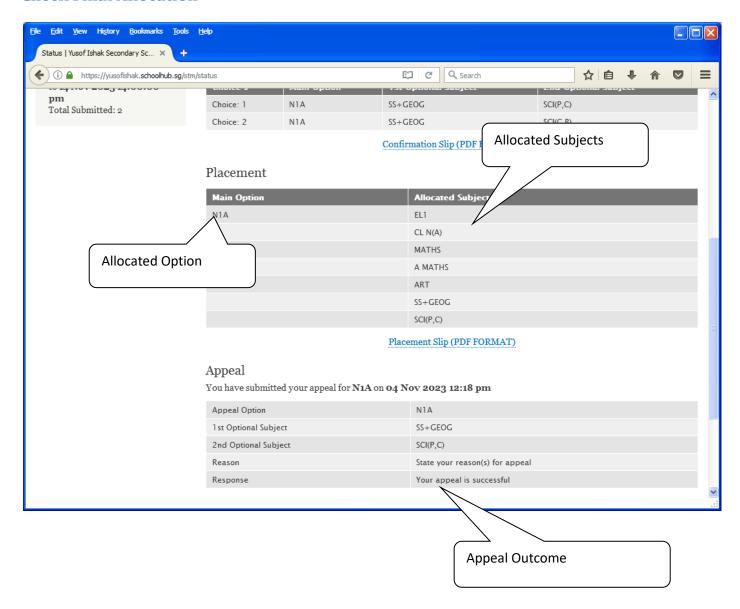

|
| Main Subjects:                   | EL1<br>ART | MTL      | MATHS | A MATHS       |
| Optional Subjects:               | SS+GEOG    | SCI(C,B) |       |               |

This confirmation slip has been submitted with parent's / guardian's consent.

#### **Check Allocation**



Printed On: 4-Nov-2023

## Yusof Ishak Secondary School

8 Sumang Walk Singapore 828676

## **Subject Combination for Secondary Three**

Placement Slip

Name: Pupil (Demo NA) (2X\_02\_23) Class: 2X (2)

Placement: N1A

Allocated Subjects: EL1 CL N(A) MATHS A MATHS

ART SS+GEOG SCI(C,B)

This confirmation slip has been submitted with parent's / guardian's consent.

#### **APPEAL**



# Note:

You may change your Appeal any time before the Appeal Closing Date.

## **Appeal Info**



#### **Check Final Allocation**