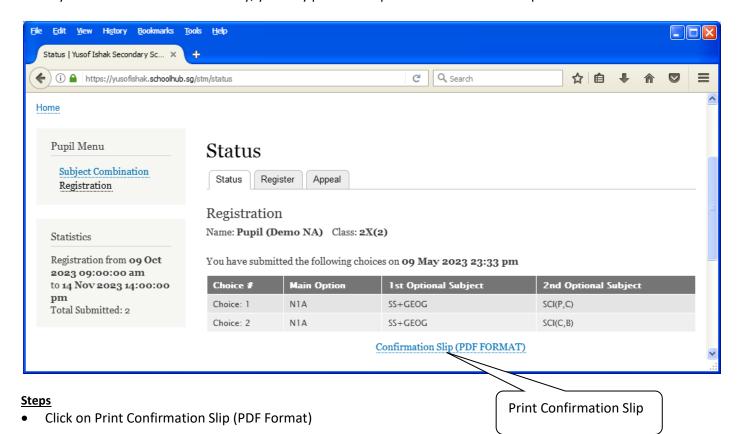

## **Print Confirmation Slip**

Once you have submitted successfully, you may proceed to print the Confirmation Slip.

Printed On: 4-Nov-2023