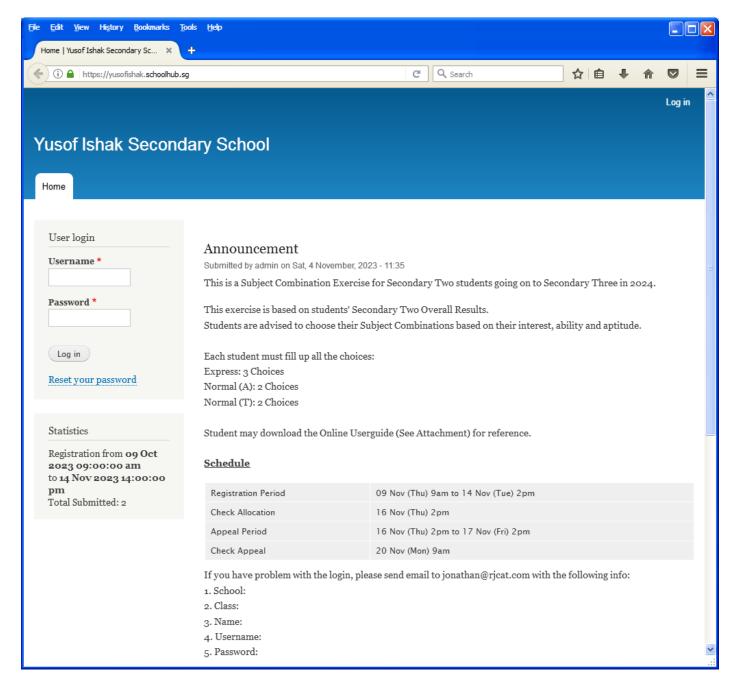

#### Log in

#### Steps

- Enter Username
- Enter Password
- Click on Log in button