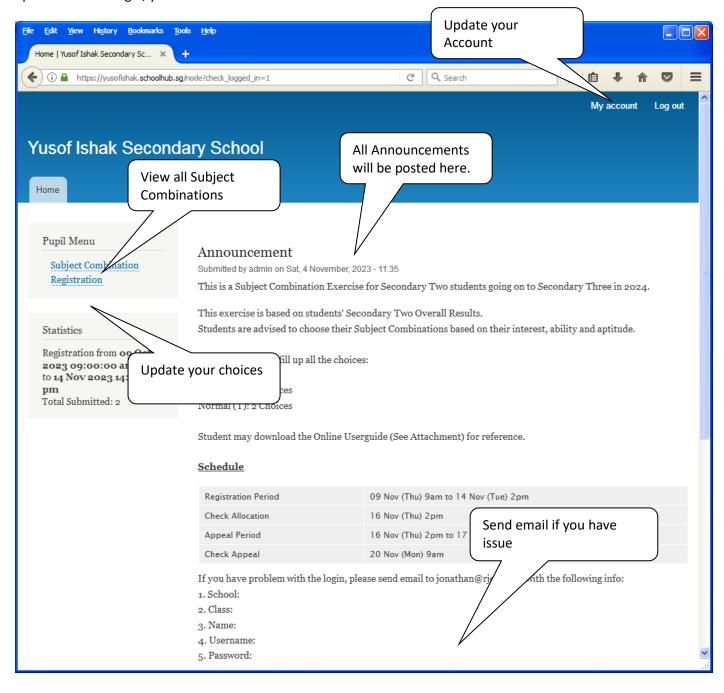

### YUSOF ISHAK SECONDARY SCHOOL

# <u>Subject Combination Option User Guide for Express Students</u> (<u>Updated on 6 Nov 2023</u>)

# URL: https://yusofishak.schoolhub.sg

### Log in



#### **Steps**

- Enter Username
- Enter Password
- Click on Log in button

#### **Main Menu**

Upon Successful login, you will see the main menu



### **Update User Account**

This is Optional. You may change your password and update your email address before you proceed to your Subject Combination choices.



#### **Steps**

- Enter current password
- Update email address
- Enter New Password (leave blank if you want to retain current password)
- Click on Save button

### **View Course Options**



### **Registration of Choices**



#### **Steps**

- Click on Registration
- Select Your choices



- Enter Remarks (if any)
- Tick the box "This registration is submitted with parent's / guardian's consent."
- **Click Submit Button**

#### Note:

You may change your choices any time before the closing date.

# **Print Confirmation Slip**

Once you have submitted successfully, you may proceed to print the Confirmation Slip.



Printed O