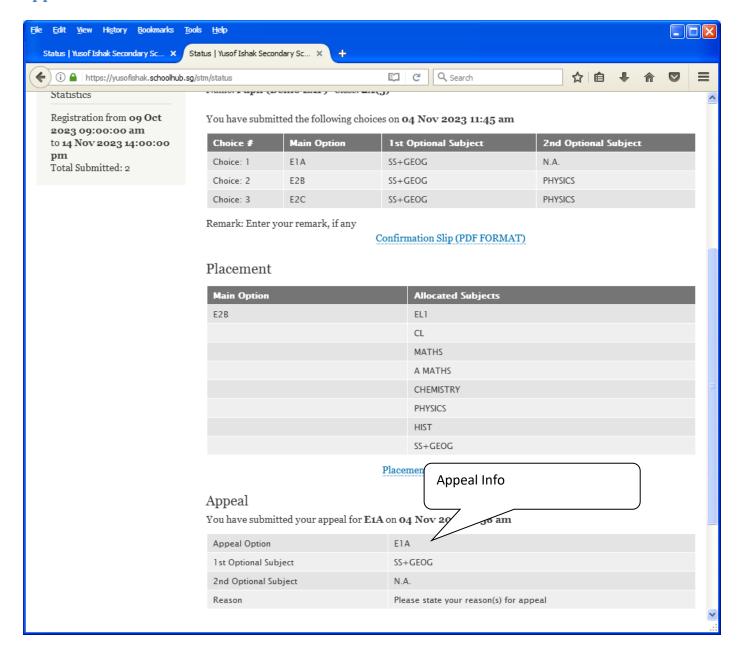

A MATHS

MTL

LIT(E) PHYSICS

#### Remark:

Main Subjects:

Optional Subjects:

Enter your remark, if any

EL1

CHEMISTRY SS+GEOG

This confirmation slip has been submitted with parent's / guardian's consent.

### **Check Allocation**



Printed On: 4-Nov-2023

# Yusof Ishak Secondary School

8 Sumang Walk Singapore 828676

# **Subject Combination for Secondary Three**

Placement Slip

Name: Pupil (Demo EXP) (2X\_03\_23) Class: 2X (3)

Placement: E2B

Allocated Subjects: EL1 CL MATHS A MATHS

CHEMISTRY PHYSICS HIST SS+GEOG

This confirmation slip has been submitted with parent's / guardian's consent.

#### **APPEAL**



- Click Appeal Tab
- Write your appeal
- Click Submit at end of screen

#### Note:

You may change your Appeal any time before the Appeal Closing Date.

# **Appeal Info**



### **Check Final Allocation**