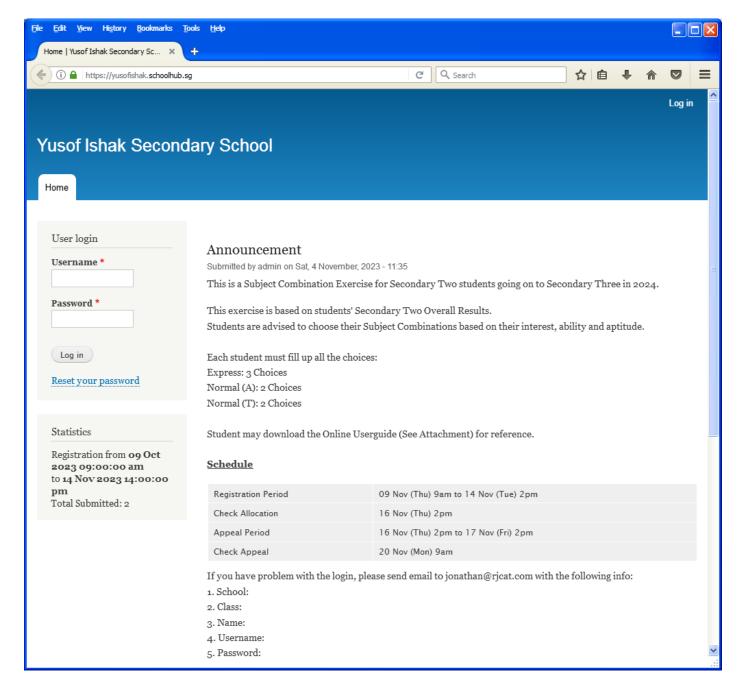

### Log in

#### **Steps**

- Enter Username
- Enter Password
- Click on Log in button