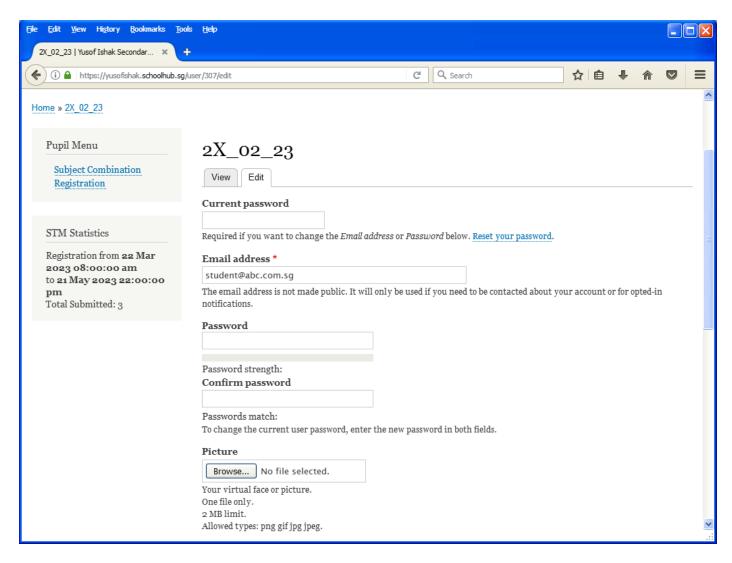

### **Update User Account**

This is Optional. You may change your password and update your email address before you proceed to your Subject Combination choices.

#### **Steps**

- Enter current password
- Update email address
- Enter New Password (leave blank if you want to retain current password)
- Click on Save button