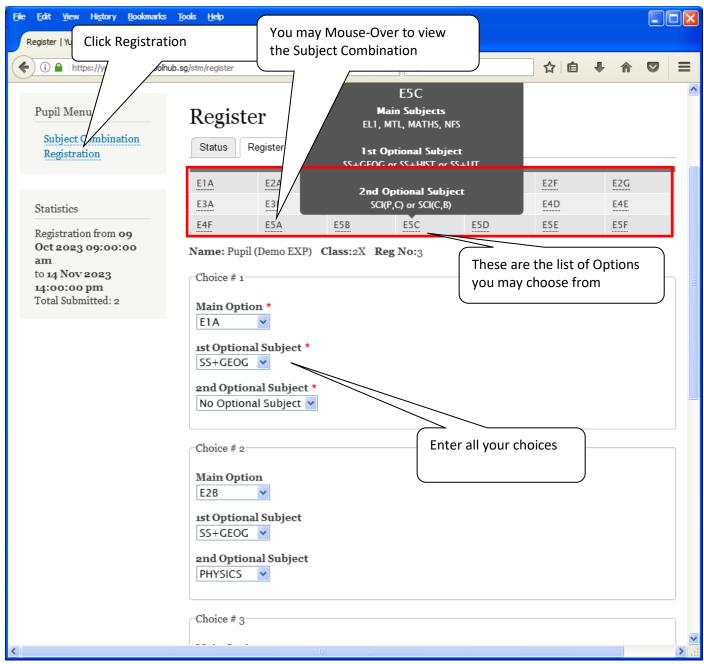

### **Registration of Choices**

#### **Steps**

- Click on Registration
- Select Your choices

- Enter Remarks (if any)
- Tick the box "This registration is submitted with parent's / guardian's consent."
- **Click Submit Button**