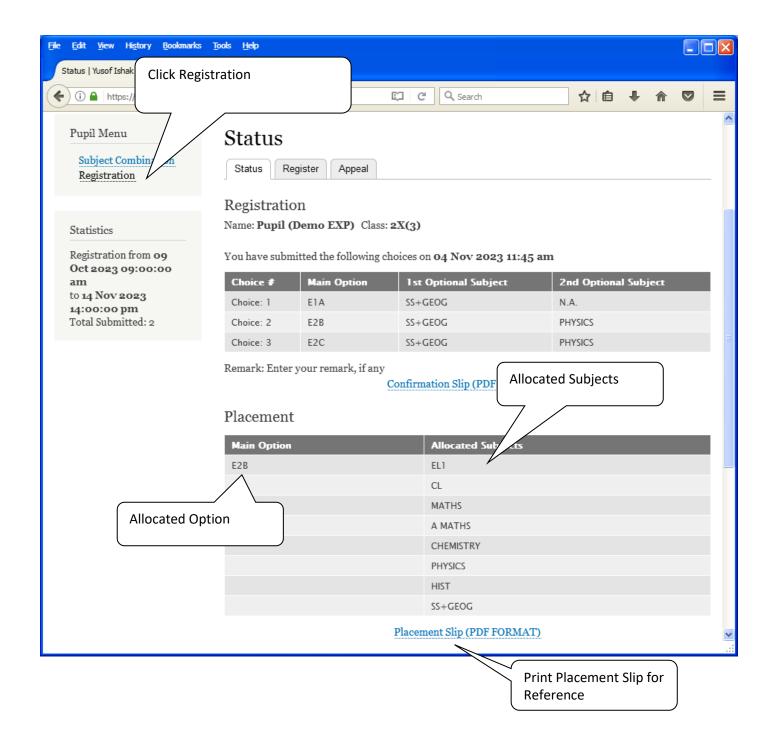

### **Check Allocation**

Printed On: 4-Nov-2023

# **Subject Combination for Secondary Three**

Placement Slip

Name: Pupil (Demo EXP) (2X\_03\_23) Class: 2X (3)

Placement: E2B

Allocated Subjects: EL1 CL MATHS A MATHS

CHEMISTRY PHYSICS HIST SS+GEOG

This confirmation slip has been submitted with parent's / guardian's consent.