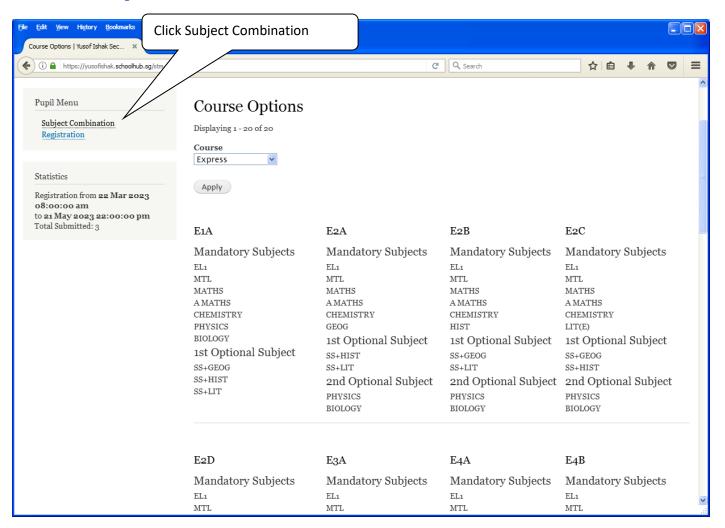

### YUSOF ISHAK SECONDARY SCHOOL

# <u>Subject Combination Option User Guide for Express Students</u> (<u>Updated on 6 Nov 2023</u>)

# URL: https://yusofishak.schoolhub.sg

### Log in



#### **Steps**

- Enter Username
- Enter Password
- Click on Log in button

#### **Main Menu**

Upon Successful login, you will see the main menu



### **Update User Account**

This is Optional. You may change your password and update your email address before you proceed to your Subject Combination choices.



#### **Steps**

- Enter current password
- Update email address
- Enter New Password (leave blank if you want to retain current password)
- Click on Save button

### **View Course Options**



### **Registration of Choices**



#### **Steps**

- Click on Registration
- Select Your choices



- Enter Remarks (if any)
- Tick the box "This registration is submitted with parent's / guardian's consent."
- **Click Submit Button**

#### Note:

You may change your choices any time before the closing date.

# **Print Confirmation Slip**

Once you have submitted successfully, you may proceed to print the Confirmation Slip.



Printed On: 4-Nov-2023

# Yusof Ishak Secondary School

8 Sumang Walk Singapore 828676

### Subject Combination for Secondary Three

| Confirmation Slip                 |                  |                |                  |               |
|-----------------------------------|------------------|----------------|------------------|---------------|
| Name: Pupil (D