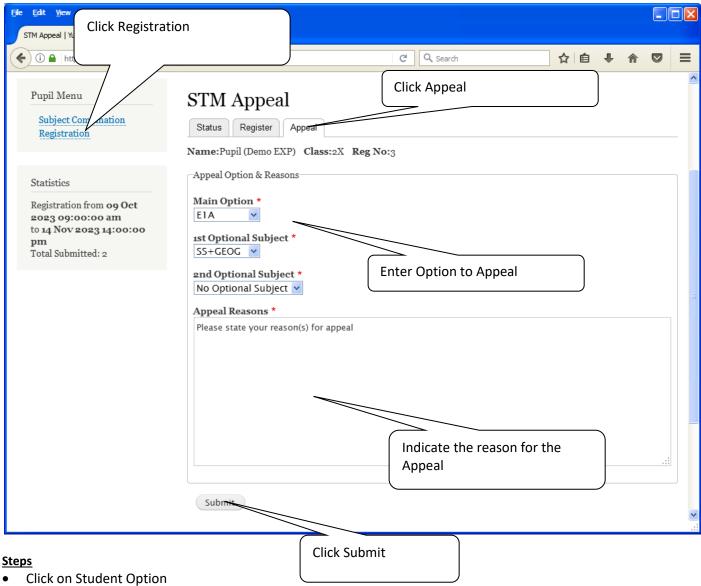

#### **APPEAL**

- Click Appeal Tab
- Write your appeal
- Click Submit at end of screen