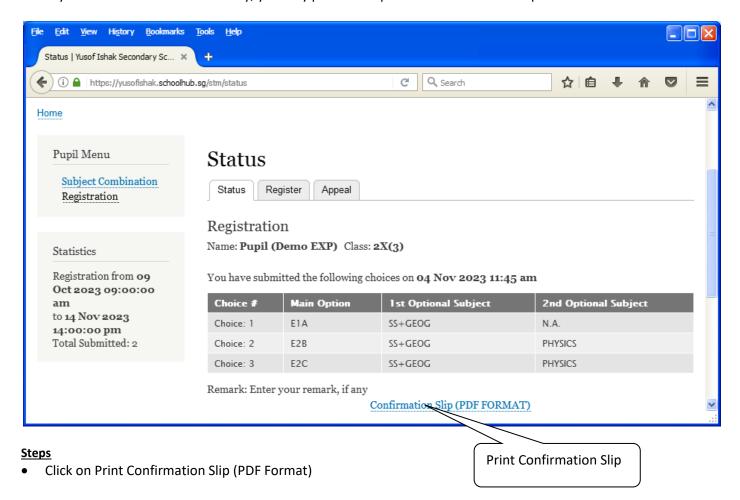

# **Print Confirmation Slip**

Once you have submitted successfully, you may proceed to print the Confirmation Slip.

Printed On: 4-Nov-2023