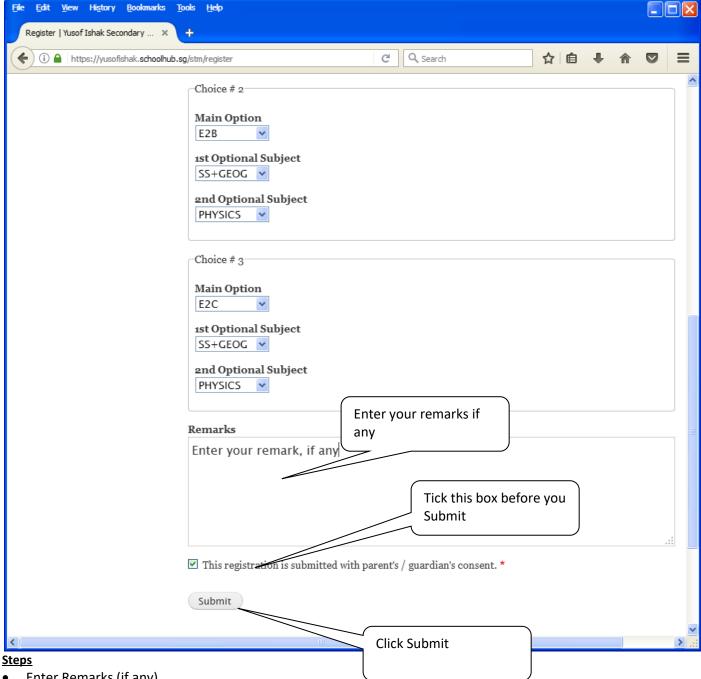

#### **Steps**

- Click on Registration
- Select Your choices

- Enter Remarks (if any)
- Tick the box "This registration is submitted with parent's / guardian's consent."
- **Click Submit Button**