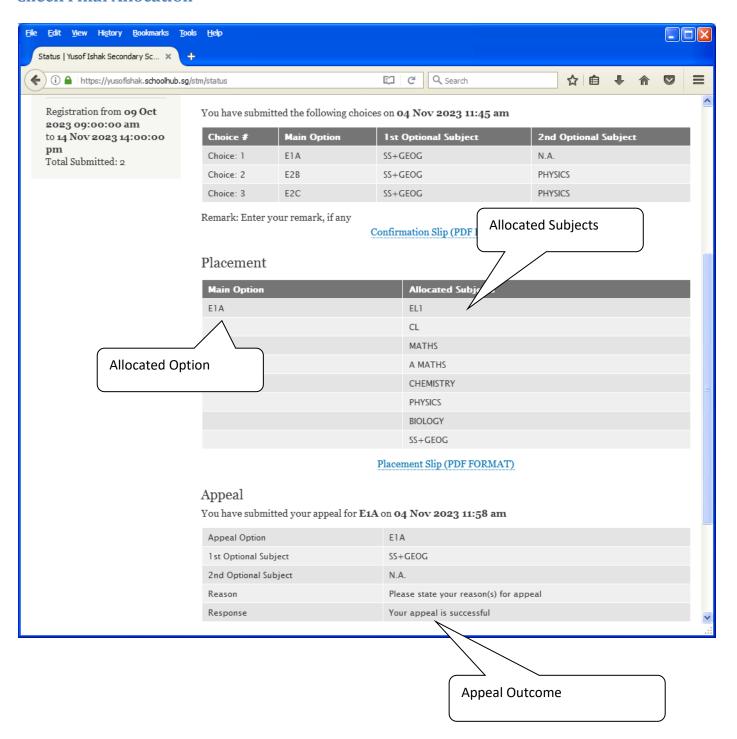

Remark:

Main Subjects:

Optional Subjects:

Enter your remark, if any

EL1

CHEMISTRY SS+GEOG

This confirmation slip has been submitted with parent's / guardian's consent.

### **Check Allocation**



Printed On: 4-Nov-2023

# Yusof Ishak Secondary School

8 Sumang Walk Singapore 828676

# **Subject Combination for Secondary Three**

Placement Slip

Name: Pupil (Demo EXP) (2X\_03\_23) Class: 2X (3)

Placement: E2B

Allocated Subjects: EL1 CL MATHS A MATHS

CHEMISTRY PHYSICS HIST SS+GEOG

This confirmation slip has been submitted with parent's / guardian's consent.

#### **APPEAL**



- Click Appeal Tab
- Write your appeal
- Click Submit at end of screen

#### Note:

You may change your Appeal any time before the Appeal Closing Date.

# **Appeal Info**



### **Check Final Allocation**